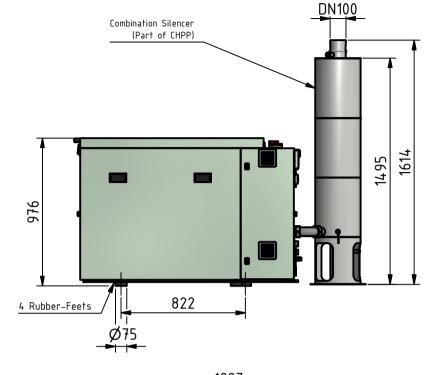

## 1887

## Note for the installation:

It is absolutely necessary to have a minimum maintenance— and service area of 60 cm around the CHPP at the installation site, which is freely accessible. A further condition is a clearance of 2,0 m height above the installation site and a plane surface with sufficient loading capacity. Please consider also our installation—and operation conditions!

Not considered minimum distances cause more difficult working conditions, followed by significantly higher costs.

| Item number | nber Part number                                                                              |              |      |           | Description                   |            |             |       |        |    |
|-------------|-----------------------------------------------------------------------------------------------|--------------|------|-----------|-------------------------------|------------|-------------|-------|--------|----|
|             |                                                                                               | sb22 200 000 | BHKW |           | smartblock 22 dimensions CHPP |            |             |       |        |    |
|             | Material                                                                                      |              |      | Weight    |                               | Date       | Name        | Scale | Revisi | on |
|             |                                                                                               |              |      | 997,95 kg | Designer                      | 25.08.2016 | A. Dünhuber | 1:25  |        |    |
| W.          | Note:                                                                                         |              |      |           | Testing                       |            |             | Size  | Sheet  | of |
| KW ENERGIE  | CAD-drawing, all rights reserved, Observe protection notices in accordance with DIN ISO 16016 |              |      |           | Series releasing              |            |             | Α4    | 1      | 1  |