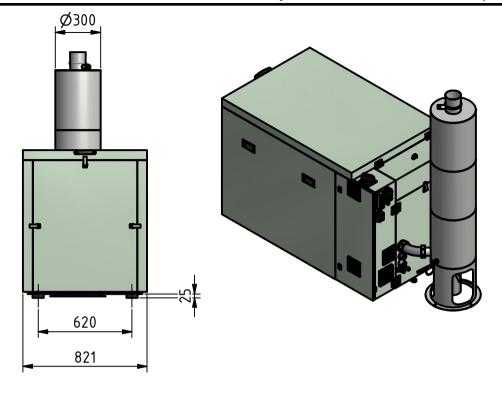

## 1887

## Note for the installation:

It is absolutely necessary to have a minimum maintenance— and service area of 60 cm around the CHPP at the installation site, which is freely accessible. A further condition is a clearance of 2,0 m height above the installation site and a plane surface with sufficient loading capacity. Please consider also our installation—and operation conditions!

Not considered minimum distances cause more difficult working conditions, followed by significantly higher costs.

| Item number | nber Part number                                                                              |              |      |           | Description                   |            |             |       |        |    |
|-------------|-----------------------------------------------------------------------------------------------|--------------|------|-----------|-------------------------------|------------|-------------|-------|--------|----|
|             |                                                                                               | sb22 200 000 | BHKW |           | smartblock 22 dimensions CHPP |            |             |       |        |    |
|             | Material                                                                                      |              |      | Weight    |                               | Date       | Name        | Scale | Revisi | on |
|             |                                                                                               |              |      | 997,95 kg | Designer                      | 25.08.2016 | A. Dünhuber | 1:25  |        |    |
| W.          | Note:                                                                                         |              |      |           | Testing                       |            |             | Size  | Sheet  | of |
| KW ENERGIE  | CAD-drawing, all rights reserved, Observe protection notices in accordance with DIN ISO 16016 |              |      |           | Series releasing              |            |             | Α4    | 1      | 1  |